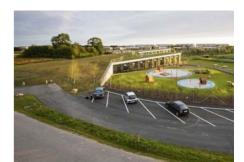

Around one year after completion of the green roof it can hardly be distinguished from the surrounding landscape any more.

The roof is accessible up to the curving fence.

The green roof is well visible even from the surrounding garden.