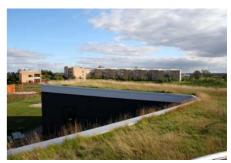

Around one year after completion of the green roof it can hardly be distinguished from the surrounding landscape any more.

The roof is accessible up to the curving fence.

The green roof is well visible even from the surrounding garden.

The group rooms and the outdoor playground are facing towards south.

ZinCo