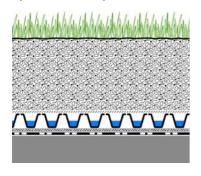

#### System Build-up

Plant layer "Grasses"

System Substrate "Heather with Lavender", ca. 200 mm

Filter Sheet SF Floradrain® FD 40-E Protection Mat SSM 45

Roof construction with root resistant waterproofing