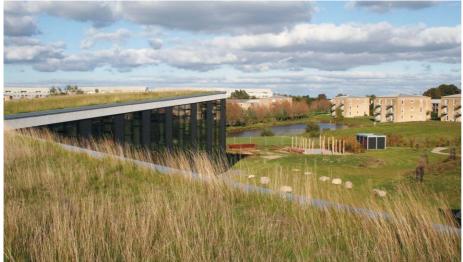

## Day-Care Centre "Elf Hill", Holbæk

View from the roof edge of the day-care centre over the playground.

#### Conception

In 2009, the new day-care centre "Elf Hill" was opened in Holbæk, where children between 0 and 6 are being looked after. The architecturally outstanding building is situated in the centre of a residential area. The building is inclined on one side and blends into a naturally grown slope. Also the greening consisting of a variety of grasses corresponds to the surrounding landscape.

Around one year after completion of the green roof it can hardly be distinguished from the surrounding landscape any more.

The roof is accessible up to the curving fence.

The green roof is well visible even from the surrounding garden.