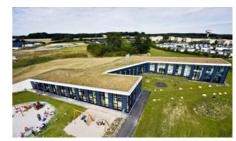

#### Conception

In 2009, the new day-care centre "Elf Hill" was opened in Holbæk, where children between 0 and 6 are being looked after. The architecturally outstanding building is situated in the centre of a residential area. The building is inclined on one side and blends into a naturally grown slope. Also the greening consisting of a variety of grasses corresponds to the surrounding landscape.

Around one year after completion of the green roof it can hardly be distinguished from the surrounding landscape any more.

The roof is accessible up to the curving fence.

The green roof is well visible even from the surrounding garden.