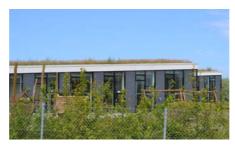

considerably reduces the energy consumption of the building.

### **Project Data**

Area: 1.350 m<sup>2</sup>

Construction Year: 2008/2009

Architect/Design:

Henning Larsen Architects,

Copenhagen

Contractor:

Malmos A/S, Roskilde

System Build-up:

"Grassy Pasture" with Floradrain®

FD 40-E

Coordinates:

55°41'58.96"N 11°41'58.48"E



The roof of the day-care centre has an inclination of roughly 3%.

#### System Build-up



Plant layer "Grasses"

System Substrate "Heather with Lavender", ca. 200 mm

Filter Sheet SF Floradrain® FD 40-E Protection Mat SSM 45

Roof construction with root resistant waterproofing



Around one year after completion of the green roof it can hardly be distinguished from the surrounding landscape any more.



The roof is accessible up to the curving fence.



The green roof is well visible even from the surrounding garden.



The group rooms and the outdoor playground are facing towards south.



ZinCo