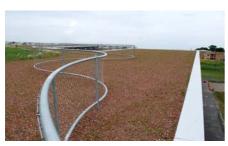

## Day-Care Centre "Elf Hill", Holbæk

View from the roof edge of the day-care centre over the playground.

Around one year after completion of the green roof it can hardly be distinguished from the surrounding landscape any more.

The roof is accessible up to the curving fence.

The green roof is well visible even from the surrounding garden.